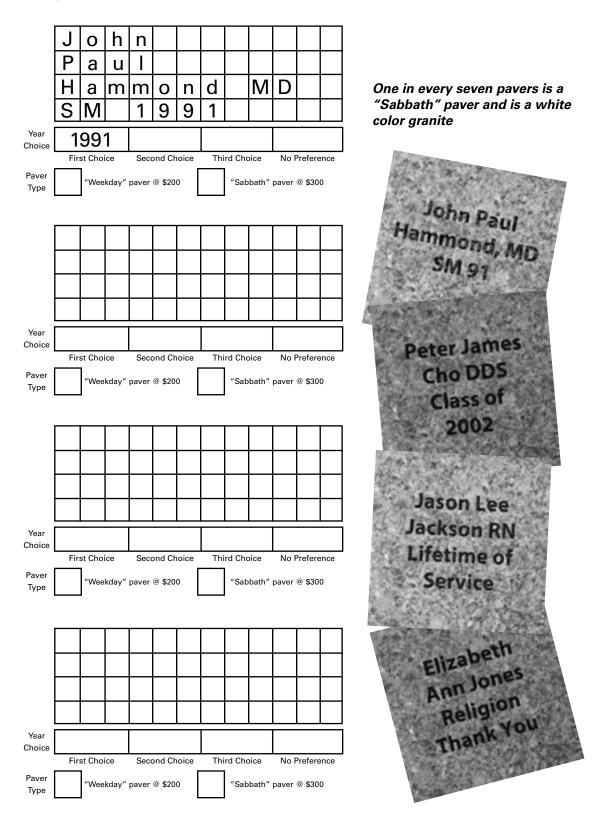

|                                                                                                                                                                                                                                                                                                                                                                                 | Gift Total |
|---------------------------------------------------------------------------------------------------------------------------------------------------------------------------------------------------------------------------------------------------------------------------------------------------------------------------------------------------------------------------------|------------|
| Pavers (4x4)                                                                                                                                                                                                                                                                                                                                                                    |            |
| A gift of \$200 will allow you to honor someone on the Centennial Pathway by engraving a name on a weekday granite paver, while a gift of \$300 will allow you to honor someone on a lighter colored "Sabbath" paver on the Pathway. Donors may select placement of their pavers in a specific year beginning in 1905. However, pavers are no longer available in 2005 or 2009. |            |
| I will sponsor"Weekday" pavers at \$200 each*                                                                                                                                                                                                                                                                                                                                   | \$         |
| I will sponsor "Sabbath" pavers at \$300 each*                                                                                                                                                                                                                                                                                                                                  | \$         |
| *Provide your inscriptions and preferred year on the reverse side of this form.                                                                                                                                                                                                                                                                                                 |            |
| Historical Markers (16x16)                                                                                                                                                                                                                                                                                                                                                      |            |
| In recognition of a gift of \$3,500.00, your name will be engraved at the bottom right corner of a 16-inch square historical marker along the Centennial Pathway. Please check the availability of historical markers for sponsorship by visiting www.centennialpathway.org and clicking on historical markers.                                                                 |            |
| I will sponsor historical markers at \$3,500 each                                                                                                                                                                                                                                                                                                                               | \$         |
| Seating Areas and Bridge Benches                                                                                                                                                                                                                                                                                                                                                |            |
| A gift of \$2,500 will provide a bench on the Bridge. A gift of \$5,000 will provide a seating area along the Pathway. In recognition of your donation, a plaque will be engraved on the seating area table or bridge benches.                                                                                                                                                  |            |
| I will sponsor bench(es) at \$2,500 each                                                                                                                                                                                                                                                                                                                                        | \$         |
| I will sponsor seating areas at \$5,000 each                                                                                                                                                                                                                                                                                                                                    | \$         |
| Total amount of my gif                                                                                                                                                                                                                                                                                                                                                          | t \$       |
| Donor Information                                                                                                                                                                                                                                                                                                                                                               | <u> </u>   |
| Name_                                                                                                                                                                                                                                                                                                                                                                           |            |
| Address                                                                                                                                                                                                                                                                                                                                                                         | _          |
| City/State/Zip                                                                                                                                                                                                                                                                                                                                                                  |            |
| Gift by Check                                                                                                                                                                                                                                                                                                                                                                   | _          |
| My gift by check is enclosed                                                                                                                                                                                                                                                                                                                                                    |            |
| Gift by Credit Card                                                                                                                                                                                                                                                                                                                                                             |            |
| Credit Card Type                                                                                                                                                                                                                                                                                                                                                                |            |
| Credit Card Number                                                                                                                                                                                                                                                                                                                                                              | _          |
| Card Expiration DateCVV-Code                                                                                                                                                                                                                                                                                                                                                    |            |
| Name as it Appears on Card                                                                                                                                                                                                                                                                                                                                                      |            |
| Authorizing Signature                                                                                                                                                                                                                                                                                                                                                           |            |
| Contact Information                                                                                                                                                                                                                                                                                                                                                             |            |
| Telephone Number Email Address                                                                                                                                                                                                                                                                                                                                                  |            |

## 4x4 Paver Inscriptions Form

Please print carefully. You may use both upper and lowercase letters. Leave boxes blank to indicate spaces. Copy the form to submit instructions for more than three pavers. Pavers are available beginning in 1905, except for 2005 and 2009, which are already complete. Please keep a second and third year choice in mind, in case your first year selection is not available.